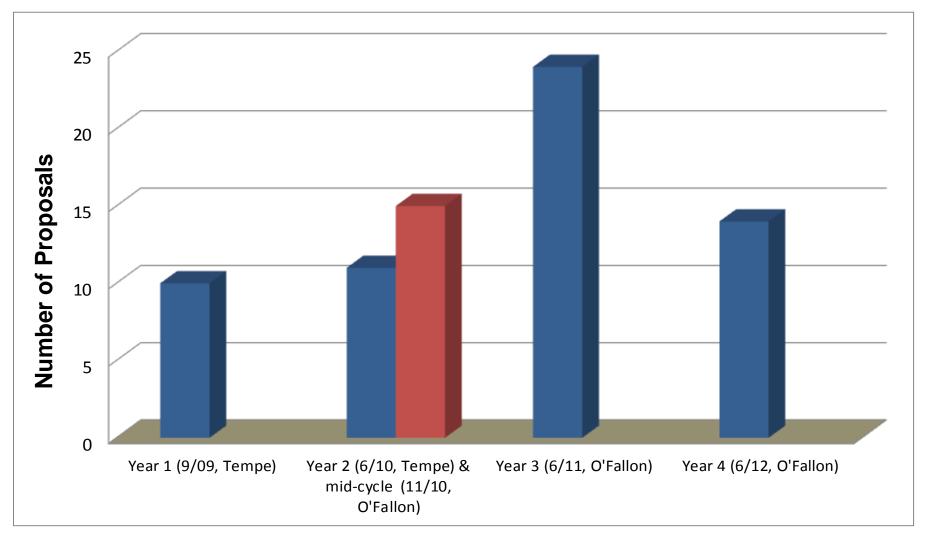

# Proposal presentations — SIUC site

Year 3 at SIUC: 18 presented, 11 selected

Year 4 at SIUC: 16 submitted, 14 presented for selection