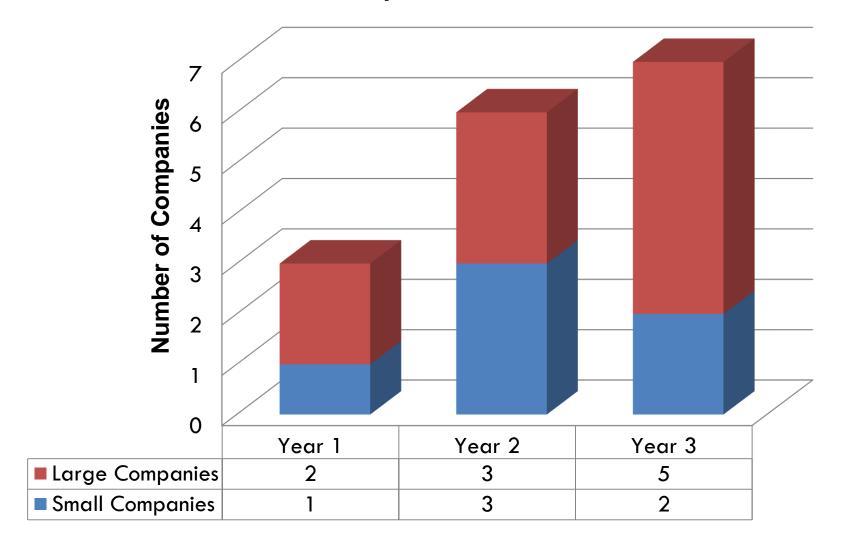

## Member companies at the SIUC site

#### Member companies at SIUC site

## Member companies

- SIUC site
  - □ Caterpillar (IL)
  - □ General Dynamics (IL)
  - **□** Hamilton Sundstrand (IL)
  - ☐ Intel (OR)
  - ☐ Intel (CA)
  - □ Rockwell Collins (IA)
  - ☐ TSI/ Dickey-john (MN)