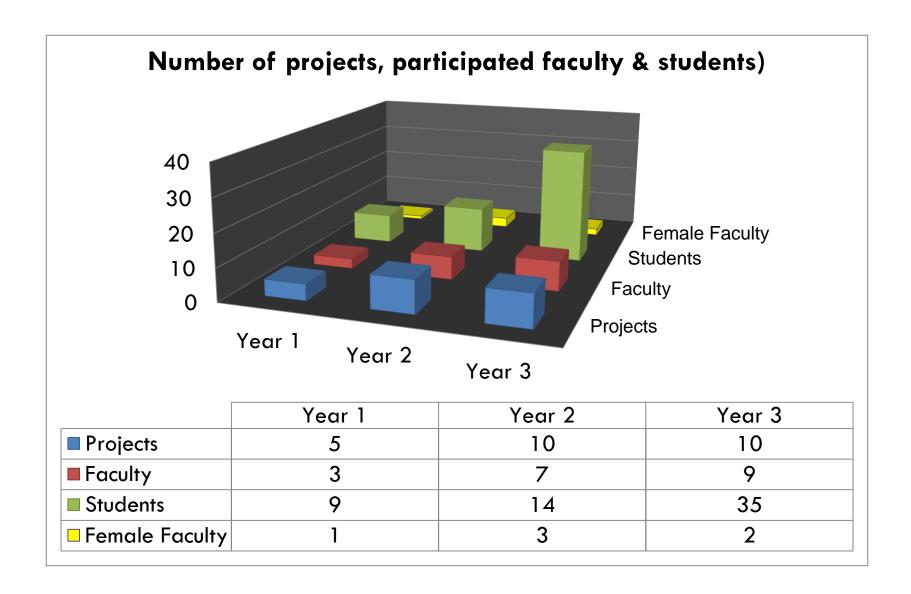

## Project information for the SIUC site

# Proposal presentations — SIUC site

Year 3 at SIUC: 18 presented, 11 selected

Year 4 at SIUC: 16 submitted, 14 presented for selection