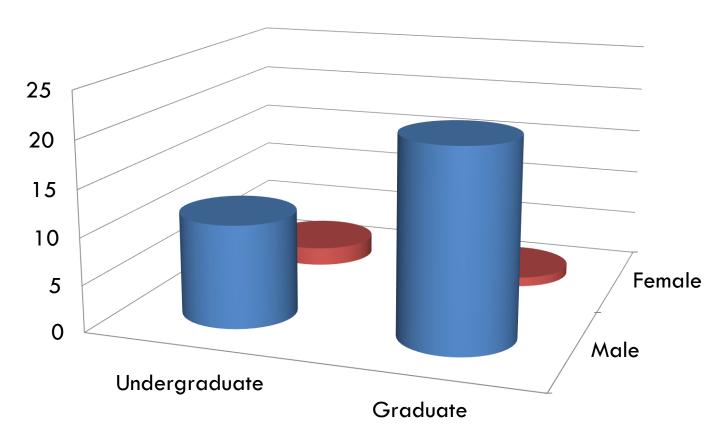

## Students involved at SIUC site - Year 3

|        | Undergraduate | Graduate |
|--------|---------------|----------|
| ■ Male | 11            | 21       |
| Female | 2             | 1        |